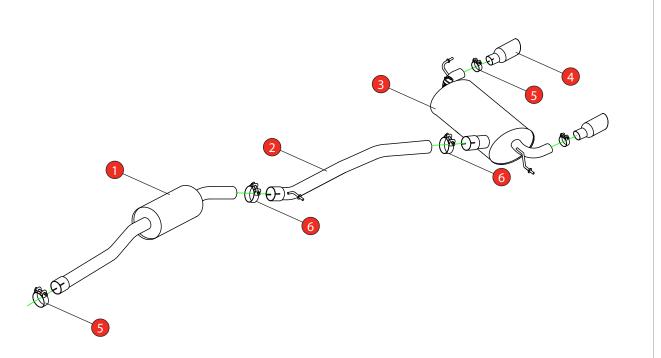

| NO.     | PART NO.                                                                                          | DESCRIPTION              | QTY | E-MARK     | N/A      |  |  |  |  |
|---------|---------------------------------------------------------------------------------------------------|--------------------------|-----|------------|----------|--|--|--|--|
| 1       | 538AU                                                                                             | Resonated Centre Section | 1   | DATE       | 09/11/17 |  |  |  |  |
| 2       | 715AU                                                                                             | Link Pipe                | 1   | ISSUE      | 02       |  |  |  |  |
|         |                                                                                                   |                          | -   | AUTHORISED | M.Ydlibi |  |  |  |  |
| 3       | 717AU                                                                                             | Rear Silencer            | 1   |            |          |  |  |  |  |
| 4       | Z023.10061                                                                                        | Polished Daytona Trim    | 2   |            |          |  |  |  |  |
| Fit Kit | t                                                                                                 |                          |     |            |          |  |  |  |  |
| 5       | Z016.10064                                                                                        | 63-68mm H/D Clamp        | 3   |            |          |  |  |  |  |
| 6       | Z016.10063                                                                                        | 72mm H/D Clamp           | 2   |            |          |  |  |  |  |
| NOTE F  | NOTE ENGLIDE COORDION OVICTEM IS OF FAD OF MOVING PARTS AND ALL OPICINAL EUNOTIONO WORK CORRECTLY |                          |     |            |          |  |  |  |  |