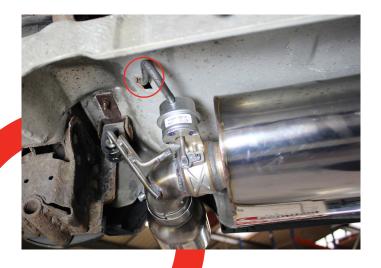

NOTE: ENSURE SCORPION SYSTEM IS CLEAR OF MOVING PARTS AND ALL ORIGINAL FUNCTIONS WORK CORRECTLY.

Once the Scorpion system is fitted re-route the vacuum valve hose back on itself, then through the hole in the heat shield as shown in the image, once re-routed connect the hose to the Scorpion valve.